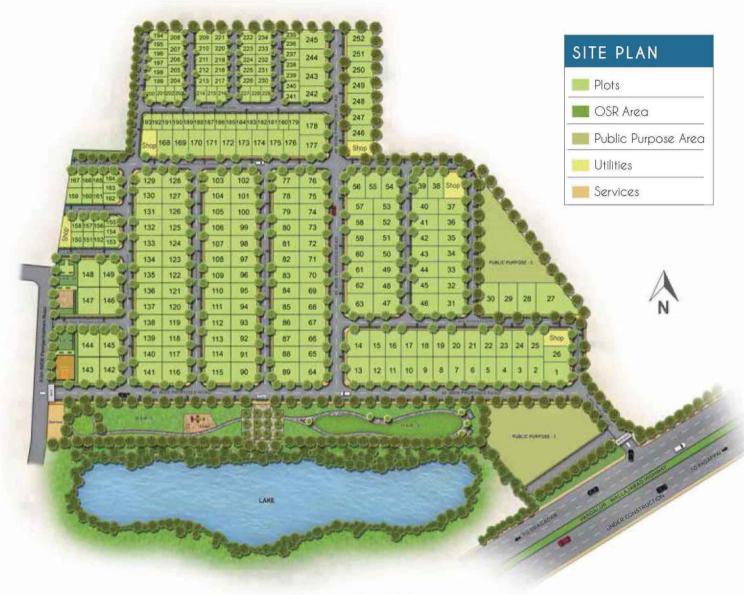

Welcome to Crescent Enclave, a place where abundant nature, superior connectivity and excellent infrastructure let you paint your dream home, exactly the way you have envisioned it.

Spread across approximately 15 acres, this project is the first plotted development by Tata Value Homes located at Oragadam - one of the fastest growing suburbs of Chennai.

## PLOTS SIZES:

| COLOSSA             | PALATIA             | GRANDE                |
|---------------------|---------------------|-----------------------|
| 44.5 - 82.1 Sq. Mtr | 137 - 167.5 Sq. Mtr | 181.3 - 359.4 Sq. Mtr |
| (479-884 Sq. Ft.)   | (1476-1804 Sq. Ft.) | (1952-3869 Sq. Ft.)   |