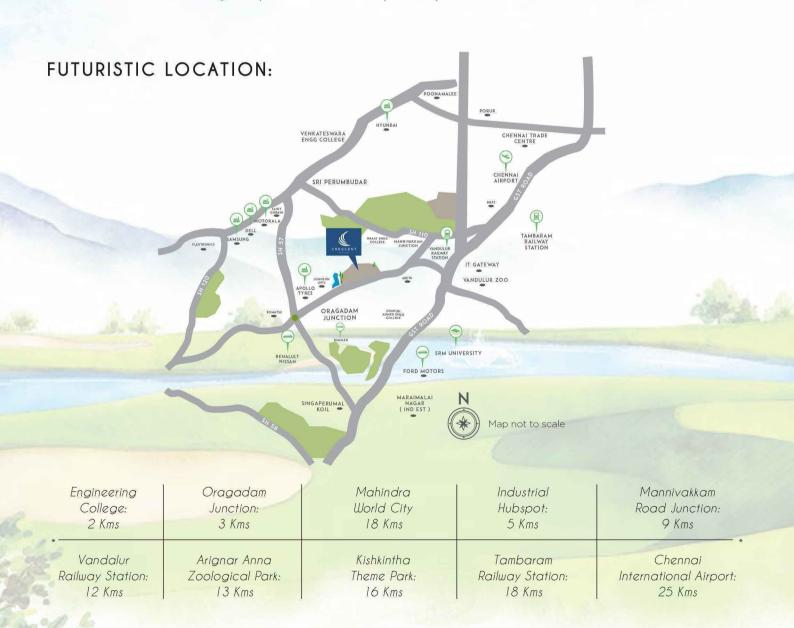

Welcome to Crescent Enclave, a place where abundant nature, superior connectivity and excellent infrastructure let you paint your dream home, exactly the way you have envisioned it.

Spread across approximately 15 acres, this project is the first plotted development by Tata Value Homes located at Oragadam - one of the fastest growing suburbs of Chennai.

## Site Address:

5/1 Serappanancherry Village, Sriperumbudur Taluk, Kanchipuram District, Oragadam, Chennai