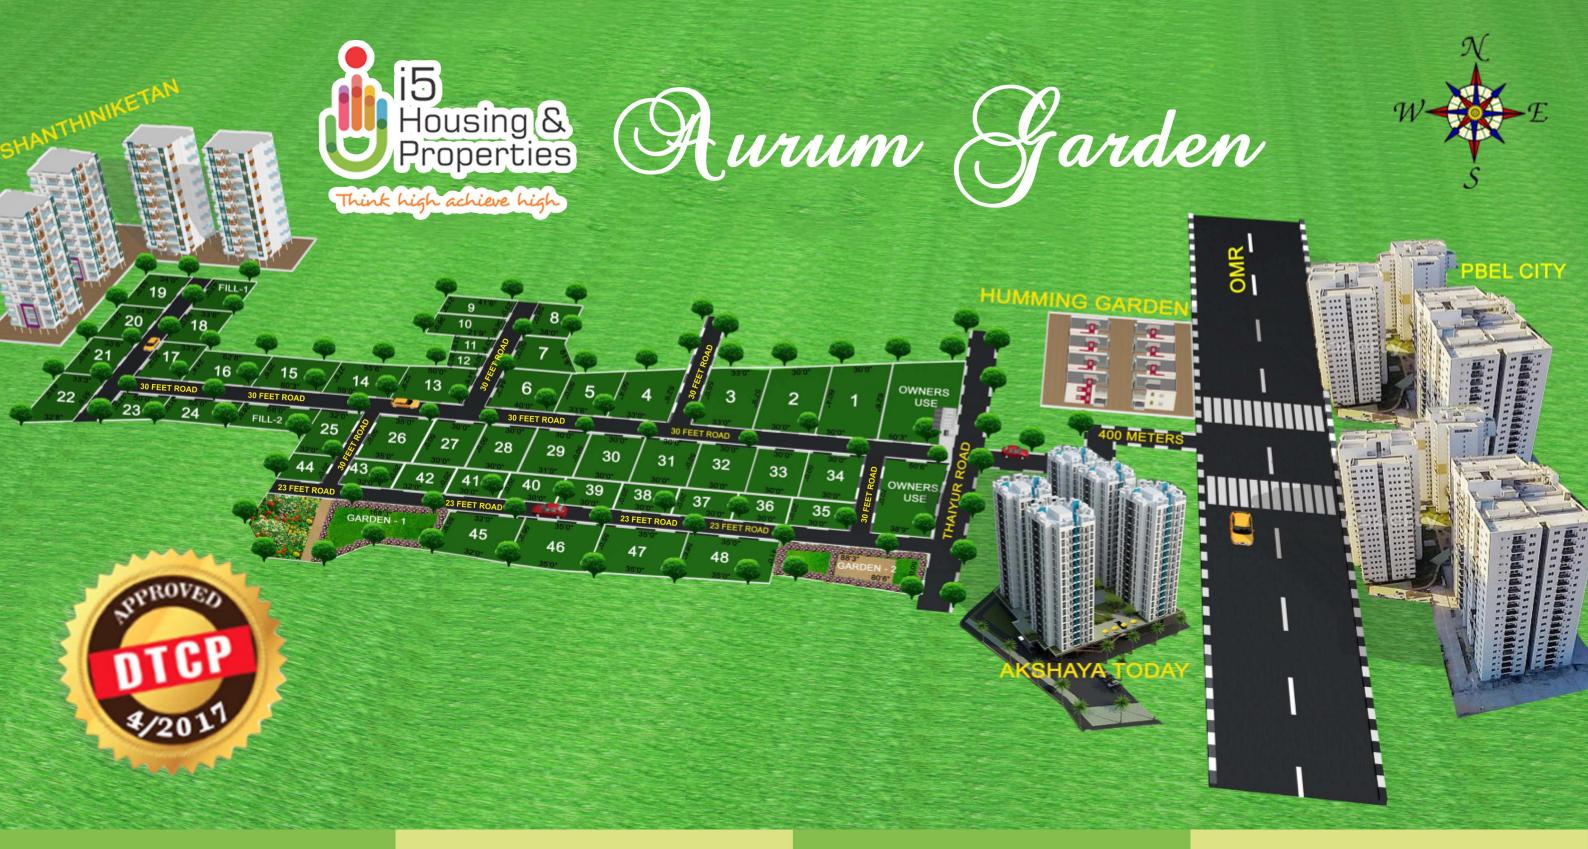

### Location advantage:

Schools & Colleges around our project:

- Velammal International School within 1 km. \*
- **PSBB** School \*
- Adarsh School 4
- Gateway International School \*\*
- Jagannath Vidyalaya School \*
- Delhi Public School \$
- Sushil Hari International Residential School \*\*
- Hindustan College \$
- ✤ SSN College

### Hospital & Healthcare:

- Chettinad Health City (Within 1 km)
- Swaram Hospital

#### Entertainment

 Many top class Hotels, Restaurants & Malls Near by

### IT Park & companies:

- Siruseri SIPCOT (10 mins),
- All major IT companies on OMR stretch (within 30 mins)
- Mahindra City (45 mins)

No: C - 36 2nd Floor, 2nd Avenue, Anna Nagar, Chennai - 600 040 E-mail : projects@i5housing.in, www.i5housing.com

# 98840 12344 / 9962 665 665

New upcoming mega p