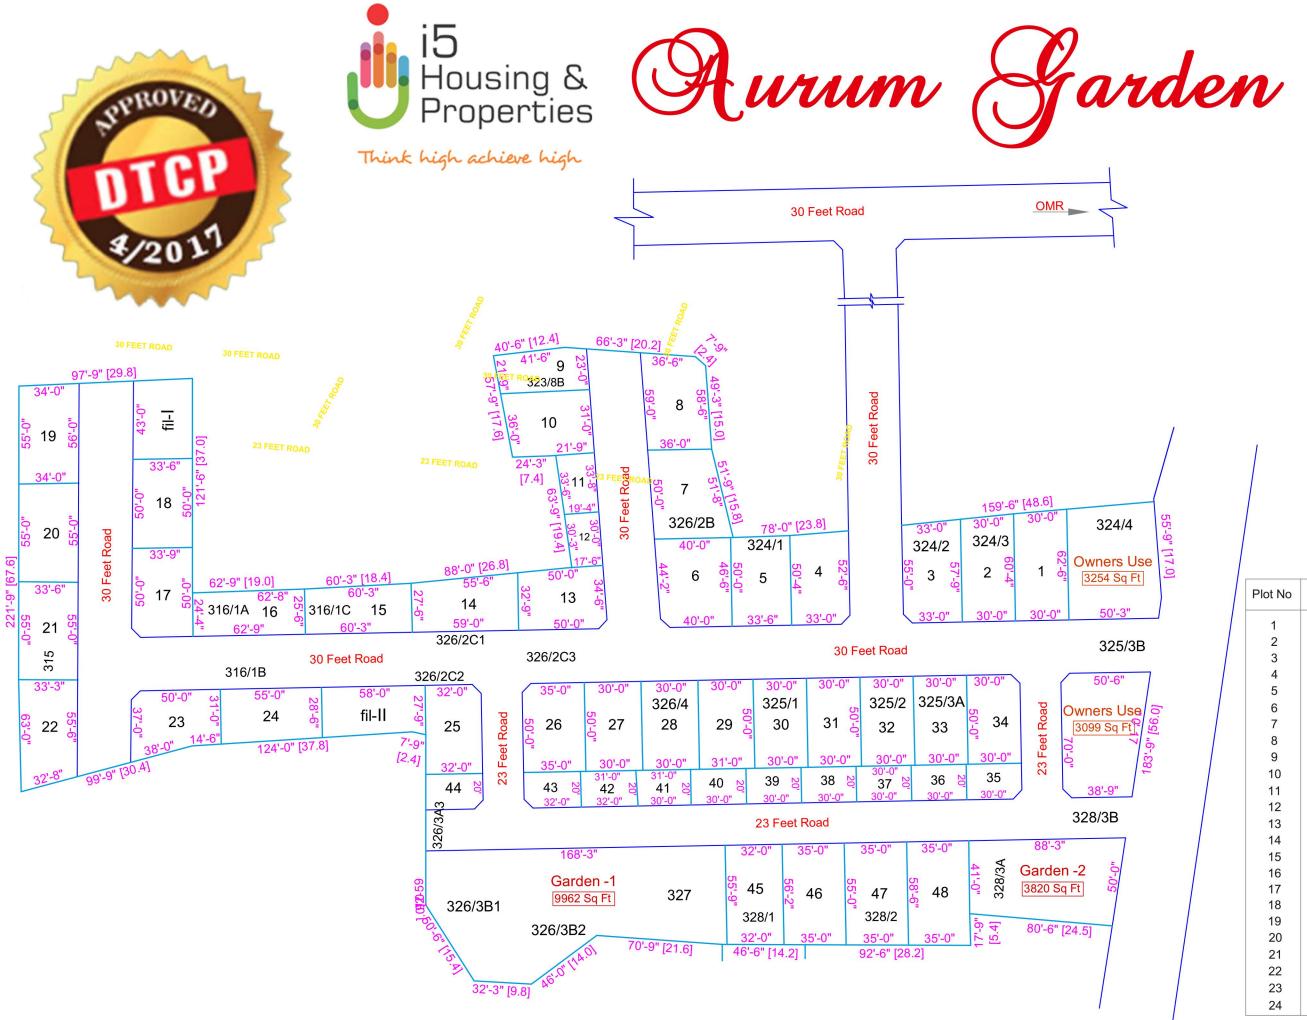

# www.i5housing.com

| Plot No | Total Area<br>(Sq Ft) | Plot No | Total Area<br>(Sq Ft) |
|---------|-----------------------|---------|-----------------------|
| 1       | 1840                  | 25      | 1566                  |
| 2       | 1771                  | 26      | 1738                  |
| 3       | 1848                  | 27      | 1500                  |
| 4       | 1684                  | 28      | 1500                  |
| 5       | 1672                  | 29      | 1550                  |
| 6       | 2053                  | 30      | 1500                  |
| 7       | 2006                  | 31      | 1500                  |
| 8       | 1912                  | 32      | 1500                  |
| 9       | 1192                  | 33      | 1500                  |
| 10      | 1727                  | 34      | 1485                  |
| 11      | 688                   | 35      | 607                   |
| 12      | 552                   | 36      | 620                   |
| 13      | 1660                  | 37      | 620                   |
| 14      | 1790                  | 38      | 620                   |
| 15      | 1593                  | 39      | 620                   |
| 16      | 1572                  | 40      | 620                   |
| 17      | 1691                  | 41      | 608                   |
| 18      | 1680                  | 42      | 630                   |
| 19      | 1877                  | 43      | 628                   |
| 20      | 1860                  | 44      | 629                   |
| 21      | 1836                  | 45      | 1795                  |
| 22      | 1903                  | 46      | 1990                  |
| 23      | 1720                  | 47      | 2018                  |
| 24      | 1682                  | 48      | 2038                  |