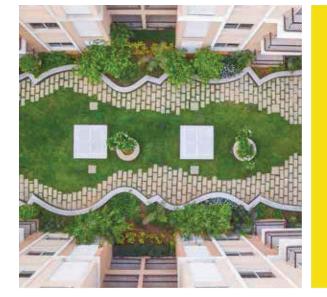

## **OPEN SPACES**

Embrace Mother Nature with 60% open spaces painted in all shades of green.

- Central greens
- Podium Garden
- Tree court
- Green walkways
- + Landscaped areas
- + Dedicated seating areas