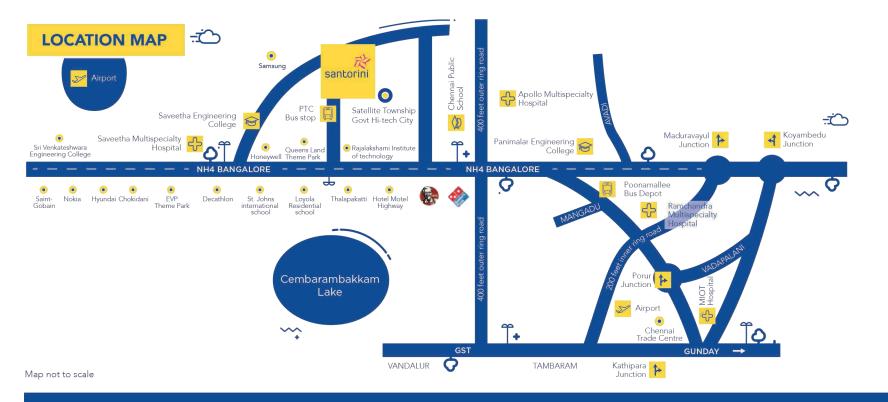

#### **Key Distances:**

- Bangalore Chennai National Highway –
   NH4 2 kms
- + Chembarambakkam Bus Stop 3.9 kms
- + Avadi Railway Station 18.3 kms
- International Airport City Airport 27 kms
- + Outer Ring Road 10 kms
- + Porur Jn 18 kms + Koyambedu 20

#### **Academic Institutions:**

- St John's International Residential School – 4.8 km
- + Apollo Vidyashram, Hi-tech CBSE school – 3.2 km
- + Spartan International School 4.6 km
- + Chennai Public School 6.3 km

## Retail & Entertainment:

- + Decathlon 2 kms
- + Choki DHani, Chennai 5.9 km
- + EVP Film City 2 km
- Queens Land Amusement Park 3.7 km
- + Shopping Mall, Katupakkam 12 kms

#### **Education:**

- → Sri Ramachandra University 15.9 kms
- + Saveetha Medical College 3.5 kms
- + Rajalakshmi Institute of Tech 1.5 km
- + Panimalar 7.5 kms

#### Hospitals:

- + Apollo Hospital, Vanagaram 16 kms
- + Ramachandra Hospital 19 kms
- + Saveetha Hospital 3 kms
- Aravind Eye Hospital 11 kms

#### Industries:

- \* Hyundai Motor India Limited 7.5 kms
- Honeywell 2.5 kms

#### Infrastructure:

+ Satellite Township – 4 kms

\*Source google maps

<sup>\*</sup>Proposed /Upcoming development, distance and timelines (shortest) are indicative and approximate subject to road and infrastructure facilities provided by the appropriate authorities