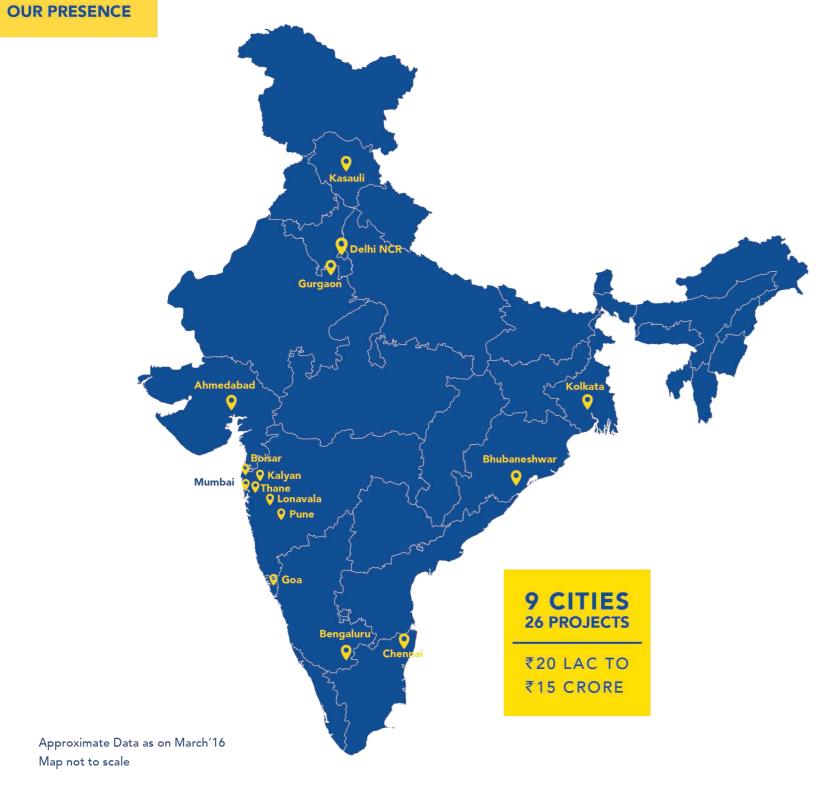

## TATA VALUE HOMES PROJECTS

Tata Value Homes is a 100% subsidiary of Tata Housing and caters to the increasing demand of low cost housing with modern amenities in India.

| TOWER NAME | TYPOLOGY    |
|------------|-------------|
| Qia        | 1 BHK       |
| Korfos     | 2 BHK Small |
| Korfos     | 2 BHK Large |
| Coldera    | 2 BHK Small |
| Coldera    | 2 BHK Large |
| Kera       | 2 BHK Small |
| Sifnos     | 3 BHK Small |
| Pyros      | 3 BHK Large |
| Kera       | 3.5 BHK     |
|            |             |

The pictorial representation of the map of India does not purport to a political one